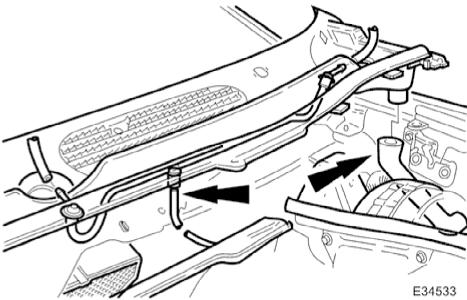

- 3. Disconnect and remove plenum cover.
  - Position plenum cover for access to drain hoses and screenwasher tubes.

• Disconnect drain hoses and screenwasher tubes from plenum cover and remove plenum cover from vehicle.

## Installation

- 1. Position plenum cover for access and connect drain hoses and screenwasher tubes.
- 2. Reposition and seat plenum cover.
- 3. Fit but do not tighten the retaining screws and plastic fasteners.
- 4. Commencing in the center, tighten the retaining screws and plastic fasteners.
- 5. Fit plastic covers over rear screw locations.
- 6. Fit wiper arms and blades. Refer to Section **<<501-16>>**.