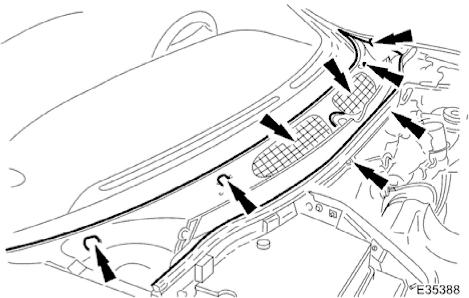

## Removal

1. Remove wiper arms and blades. Refer to Section <<501-16>>.

- 2. Remove cover retaining screws and fasteners.
  - Remove plastic covers from the rear screw locations.
  - Slacken and remove the eight plenum cover retaining screws and two plastic central fasteners.

- 3. Disconnect and remove plenum cover.
  - Position plenum cover for access to drain hoses and screenwasher tubes.

• Disconnect drain hoses and screenwasher tubes from plenum cover and remove plenum cover from vehicle.